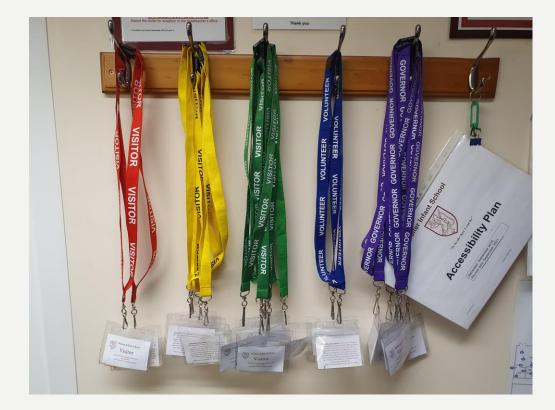

is safe.
- We have zones to make sure that we know how to use our playground.
- We have lots of adults working at playtime and lunchtime to make sure you are safe when you are playing.

#### **OUR SAFETY BOARD**



#### YOUR WELL-BEING IS SO IMPORTANT TO US...







### **KEEPING SAFE ON LINE**

#### WE READ THESE BOOKS IN SCHOOL TO SHARE A MESSAGE ABOUT KEEPING SAFE WHEN USING A COMPUTER. WHO KNOWS HOW TO KEEP THEMSELVES SAFE ON LINE?



#### SOON WE WILL HAVE NEW ROBOTS To keep us safe on line



Ralph, Olive, Betty, Oscar and Ted! Keep an eye out for them ...they will be coming soon!

## **VISITORS TO OUR SCHOOL**

- We are lucky because we have a lot of visitors to our school.
- How do we make sure that those visitors are safe visitors to our school?

#### **OUR RAINBOW OF SAFETY**





#### YELLOW



#### GREEN



#### BLUE



#### PURPLE



### **KEEPING YOU SAFE**

• It is very important to all the adults in school that you feel safe at school and at home; if you don't feel safe who could you tell?



#### PLEASE MAKE A POSTER OF A PERSON Who you talk to at school

If I am worried I know I can talk to

#### **ROUGH PLAY IS NOT SAFE?**



#### **BULLYING BEHAVIOUR HURTS PEOPLE**



# HOW ELSE COULD WE KEEP YOU SAFE?

#### **Please share your ideas**



#### THOUGHT FOR THE DAY

Let's make
sure our
school is a
safe place for
everyone.