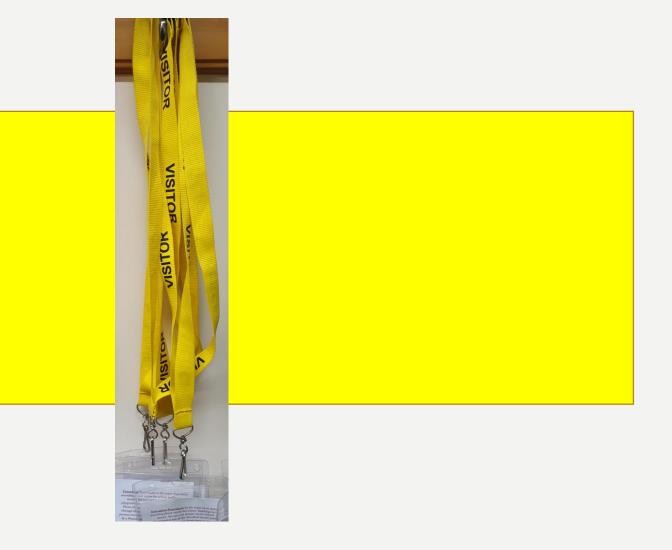

## **VISITORS TO OUR SCHOOL**

- We are lucky because we have a lot of visitors to our school.
- How do we make sure that those visitors are safe visitors to our school?

#### **OUR RAINBOW OF SAFETY**

#### YELLOW