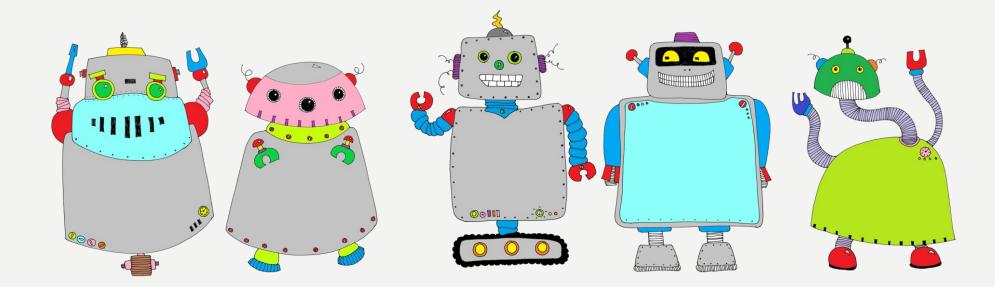

#### SOON WE WILL HAVE NEW ROBOTS To keep us safe on line

Ralph, Olive, Betty, Oscar and Ted! Keep an eye out for them ...they will be coming soon!