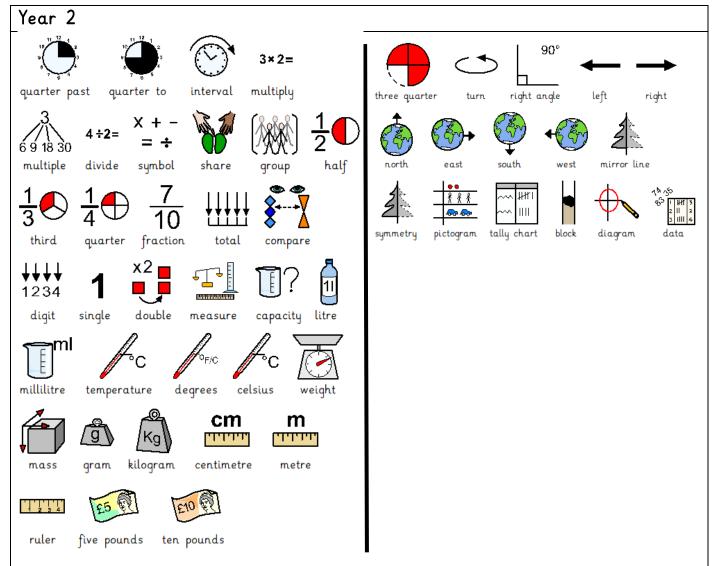

## 

Quarter past, quarter to, interval, multiply, divide, multiple, symbol, share, group, half, third, quarter, fraction, total, compare, digit, single, double, measure, capacity, millilitre, litre, temperature, degrees Celsius, weight, mass, gram, kilogram, centimetre, metre, ruler, five pounds, ten pounds, three quarter turn, right angle, left, right, north, east, south, west, mirror line, symmetry pictogram, tally chart, block diagram, data