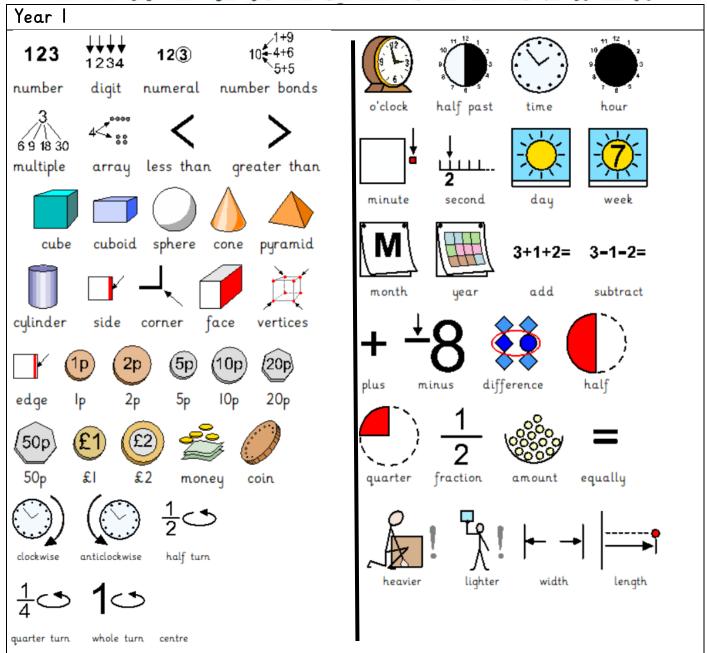

whole

Number, digit, numeral, number bonds, multiple, array, less than, greater than, cube, cuboid, sphere, cone, pyramid, cylinder, side, corner, face, vertices, edge, one pence, two pence, five pence, ten pence, twenty pence, fifty pence, one pound, two pounds, money, coin, clockwise, anticlockwise, half turn, quarter turn, whole turn, centre, heavier, lighter, width, length, o'clock, half past, time, hour, minute, second, day, week, month, year, add, subtract, plus, minus, difference, half quarter, fraction, amount, equally