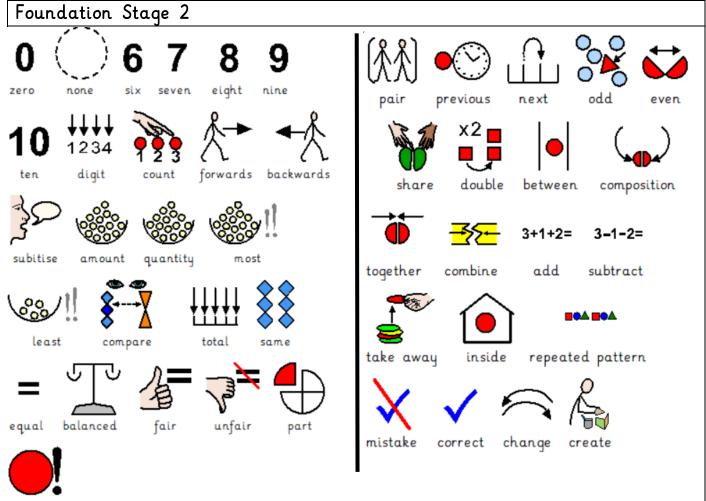

Zero, none, six, seven, eight, nine, ten, digit, count, forwards, backwards, subitise, amount, quantity, compare, most, least, few, total, same, equal, balanced, fair, unfair, part, whole, pair, previous, next, odd, even, share, double, between, composition, together, combine, add, subtract, take away, inside, repeated pattern, mistake, correct, change, create