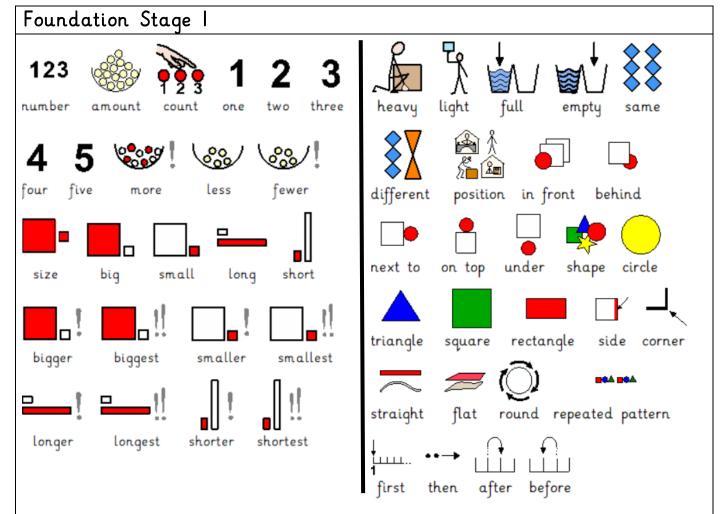

## Walter Infant School and Nursery Progression of Vocabulary

Number, amount, count, one, two, three, four, five, more, less, fewer, size, big, small, long, short, bigger, biggest, smaller, smallest, longer, longest, shorter, shortest, heavy, light, full, empty, same, different, position, in front, behind, next to, on top, under, shape, circle, triangle, square, rectangle, side, corner, straight, flat, round, repeated pattern, first, then, after, before