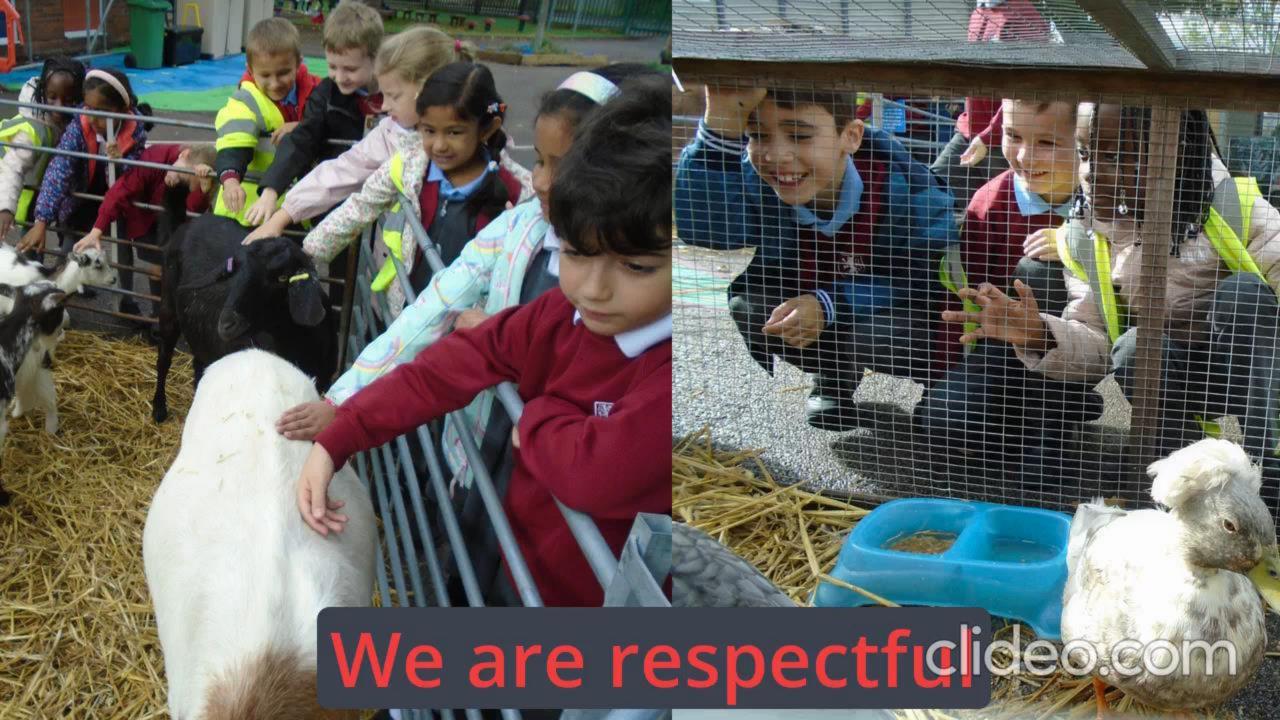

son    | Mandela to be gree.                                                                              |
| Presid    | ent de gree.                                                                                     |
|           |                                                                                                  |
| 8         | Welson Mandela Know realised<br>exison everyone was happy and be<br>a president of bouth Agrica. |
| Johnson 1 |                                                                                                  |

## Chinese New Year





"We want children to be able to learn about their own heritage as part of their education," said Judy.

"This week, for example, they're celebrating Lunar New Year by learning a Dragon Dance."























# Thank you