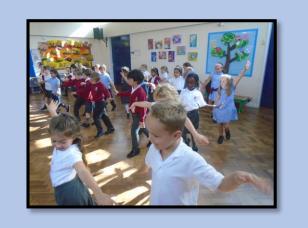

## Chinese New Year

"We want children to be able to learn about their own heritage as part of their education," said Judy.

"This week, for example, they're celebrating Lunar New Year by learning a Dragon Dance."