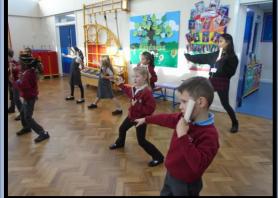

## Chinese New Year

"We want children to be able to learn about their own heritage as part of their education," said Judy.

"This week, for example, they're celebrating Lunar New Year by learning a Dragon Dance."