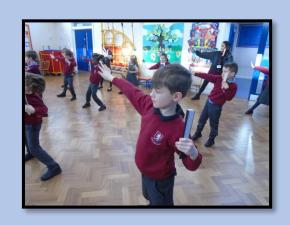

## Chinese New Year

"We want children to be able to learn about their own heritage as part of their education," said Judy.

"This week, for example, they're celebrating Lunar New Year by learning a Dragon Dance."