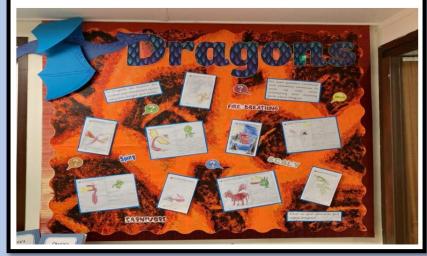

|
| Nelson    | Mandela to be gree.                                                                              |
| Presid    | ent de gree.                                                                                     |
|           |                                                                                                  |
| 8         | Welson Mandela Know realised<br>exison everyone was happy and be<br>a president of bouth Agrica. |
| Johnson 1 |                                                                                                  |

## Chinese New Year





"We want children to be able to learn about their own heritage as part of their education," said Judy.

"This week, for example, they're celebrating Lunar New Year by learning a Dragon Dance."























# Thank you