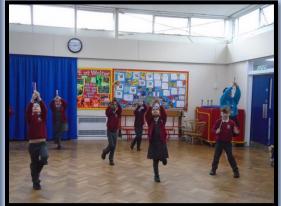

## Chinese New Year

"We want children to be able to learn about their own heritage as part of their education," said Judy.

"This week, for example, they're celebrating Lunar New Year by learning a Dragon Dance."