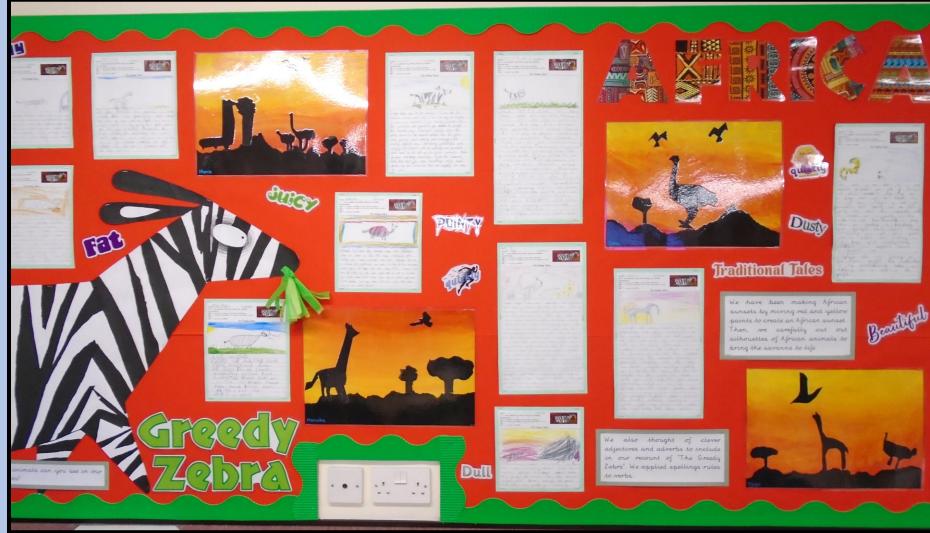

### Around The World

By Willow Class









### Antarctica











Emily

Ashleigh





Hanvika

Evie



### Antarctica

Captain Scott Posters





Captain Scott









# Africa 🍑



Around The World





# Africa



By Willow Class



















## Africa









# Che Che Kule







# Africa



#### Anaisha



#### Oscar



#### Hanvika

|           | corn my latters in the correct size relative to each other.  Join my latters.                    |
|-----------|--------------------------------------------------------------------------------------------------|
|           |                                                                                                  |
|           |                                                                                                  |
|           |                                                                                                  |
| Apath     |