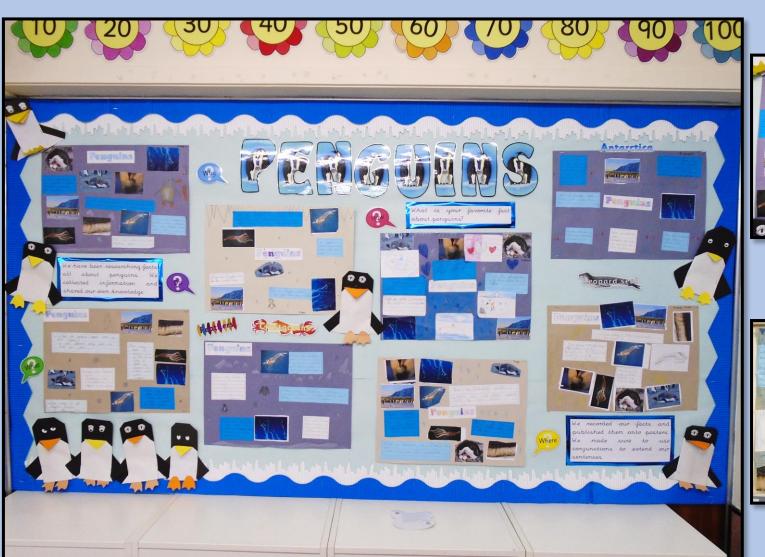

### Around The World

By Willow Class









### Antarctica











Emily

Ashleigh





Hanvika

Evie



### Antarctica

Captain Scott Posters





Captain Scott









# Africa 🍑



Around The World





# Africa



By Willow Class



















## Africa









# Che Che Kule







# Africa



#### Anaisha



#### Oscar



#### Hanvika

|           | corn my latters in the correct size relative to each other.  Join my latters.                    |
|-----------|--------------------------------------------------------------------------------------------------|
|           |                                                                                                  |
|           |                                                                                                  |
|           |